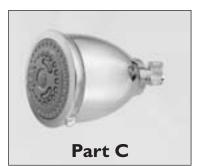

#### **Parts:**

5. Attach Part B to Part A.

6. Attach Part C to Part B.

7. Adjust all parts as desired.

NOTES: You can use a wrench to tighten connections at any step. • When tightening, put a rag around the shower connections to protect them.